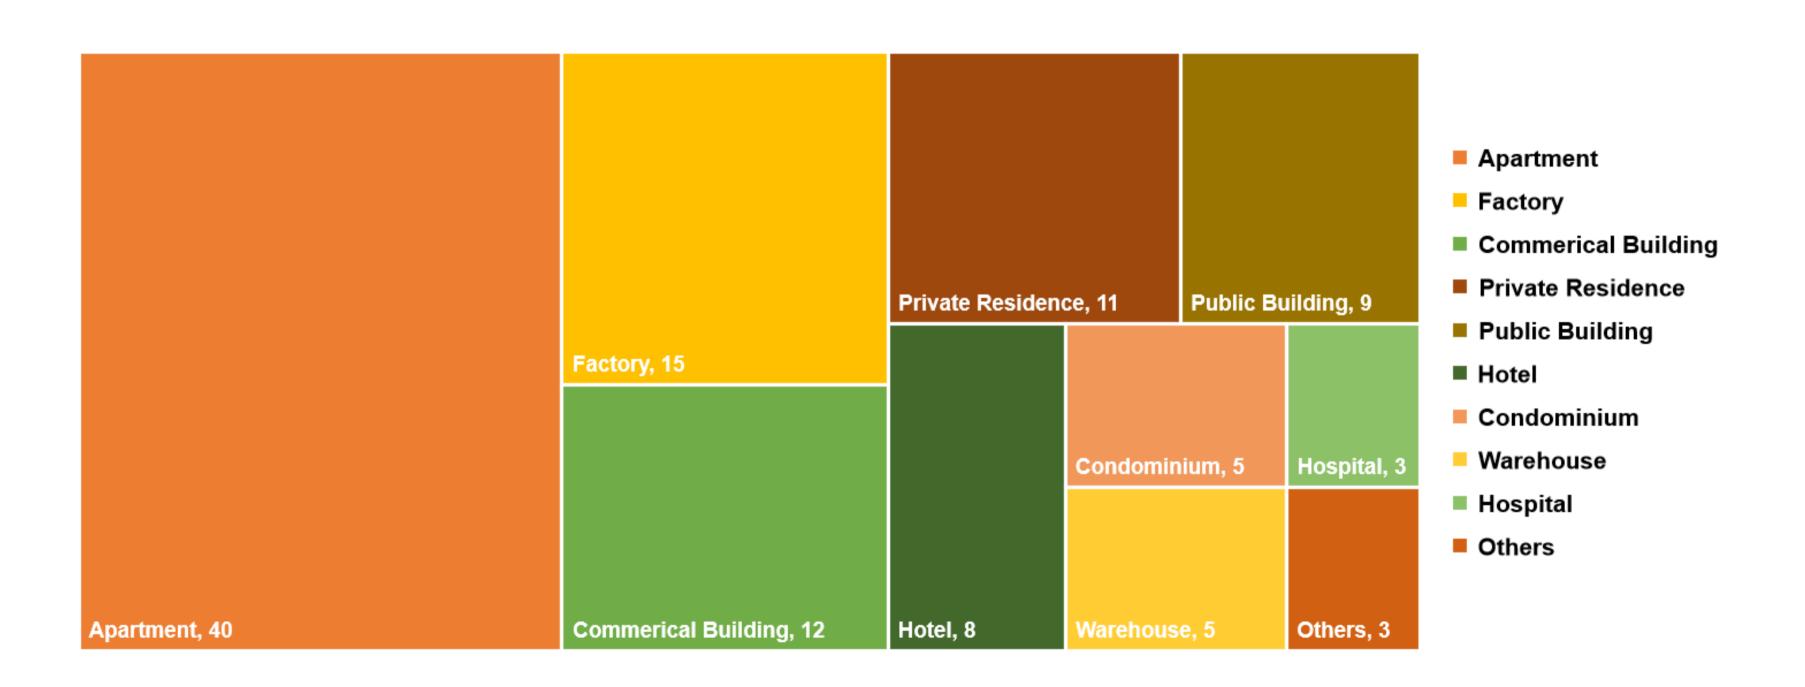

### PORTFOLIO BREAKDOWN

### **CURRENT PROJECTS**

| Project Name                                                     | Project Type        |
|------------------------------------------------------------------|---------------------|
| Apartment 5 Stories: Klong Luang, Pathum Thani                   | Apartment           |
| Apartment 6 Stories: Ladprao 41, Bangkok                         | Apartment           |
| Café: Sukhumvit 36, Bangkok                                      | Commerical Building |
| Eternal Resin Plant C 4 Stories: Bang Bo, Samut Prakan           | Factory             |
| Eternal Resin Warehouse: Bang Bo, Samut Prakan                   | Warehouse           |
| Hotel 8 Stories: Ubon Ratchathani                                | Hotel               |
| House 2 Stories: Bang Bon, Bangkok                               | Private Residence   |
| House 2 Stories: Prachin Buri                                    | Private Residence   |
| House 2 Stories: Taling Chan, Bangkok                            | Private Residence   |
| House 3 Stories: Ratchadaphisek 42, Bangkok                      | Private Residence   |
| House 3 Stories: Tiwanon, Nonthaburi                             | Private Residence   |
| Ikebana Factory 2 Stories: Ratchaburi                            | Factory             |
| The Senior Health Care Hemodialysis Center (Renovation): Bangkok | Hospital            |

### COMPLETED PROJECTS

| Project Name                                                | Project Type        | Project Name                                       | Project Type      |
|-------------------------------------------------------------|---------------------|----------------------------------------------------|-------------------|
| 25 Place Apartment: Bangkok                                 | Apartment           | Glory Sukhumvit: Sukhumvit 31, Bangkok             | Apartment         |
| 78 Residence: Sutthisan, Bangkok                            | Apartment           | Glory Thewes: Thewes 1, Bangkok                    | Apartment         |
| 89 Residence: Sukhumvit 89, Bangkok                         | Apartment           | Hamanaka Factory: Samut Prakan                     | Factory           |
| Apartment 5 Stories: Ngamwongwan, Bangkok                   | Apartment           | Happy Rich Place: Ngamwongwan, Bangkok             | Apartment         |
| Apartment 6 Stories, Prince of Songkla University: Songkla  | Apartment           | Hawaii Tower: Sukhumvit 23, Bangkok                | Condominium       |
| Attamit School: Bangkok                                     | Public Building     | Heritage Salaya Apartment: Nakhon Pathom           | Apartment         |
| Awahu Factory: Samut Prakan                                 | Factory             | House 1 Story: Klong Luang, Pathum Thani           | Private Residence |
| B My Place Apartment: Bangkok                               | Apartment           | House 1 Story: Ngamwongwan, Bangkok                | Private Residence |
| Baan Namthip: Bangkok                                       | Apartment           | House 2 Stories: Laksi, Bangkok                    | Private Residence |
| Baan Ploy Nursery School: Pathum Thani                      | Public Building     | House 2 Stories: Pathum Thani                      | Private Residence |
| Baan Roong Rueng Mansion: Nonthaburi                        | Apartment           | House 3 Stories: Ladprao18, Bangkok                | Private Residence |
| Bangphat District Office: Bangkok                           | Public Building     | House 3 Stories: Phahonyothin 30, Bangkok          | Private Residence |
| BMC Plant Extension (Renovation): Samut Prakan              | Factory             | Ikebana Factory 1 Story: Ratchaburi                | Factory           |
| Buntanaphan Electric Building: Bangkok                      | Commerical Building | Jaspal Residential 1: Bangkok                      | Condominium       |
| BVS Factory: Bangpakong, Chachoengsao                       | Factory             | Kitchen 52: Sukhumvit 52, Bangkok                  | Others            |
| Cedar Town: Town in Town, Bangkok                           | Commerical Building | Laksi District Office: Bangkok                     | Public Building   |
| Charoenlap Apartment: Klong Luang, Pathum Thani             | Apartment           | Lively Residence: Bangkok                          | Apartment         |
| Charrhana Apartment: Nakhon Pathom                          | Apartment           | Louis Adhesive Tape Employee Dormitories: Chonburi | Apartment         |
| Crystal Ville: Bangkok                                      | Apartment           | Luis Adhesive Tape Factory: Chonburi               | Factory           |
| Della Sukhumvit 41 (Renovation): Bangkok                    | Hotel               | Mahacharern Lohakul Factory: Samut Prakan          | Factory           |
| Donmuang & Bangkhen Flat: Bangkok                           | Apartment           | Moon Stone Residence: Lasalle 6, Bangkok           | Apartment         |
| Ekkachai Container Terminal: Samut Sakhon                   | Warehouse           | Netprasom House: Bangkok                           | Apartment         |
| Enkei Factory: Samut Prakan                                 | Factory             | Netprasom Mansion: Bangkok                         | Apartment         |
| Eternal Resin: Bang Bo, Samut Prakan                        | Factory             | Netprasom Residence: Bangkok                       | Apartment         |
| Eternal Showa Highpolymer Hot Oil Boiler Plant: Samut Prkan | Factory             | Nidhra Boutique Hotel: Sukhumvit 48, Bangkok       | Hotel             |

### COMPLETED PROJECTS

| Project Name                                           | Project Type        |
|--------------------------------------------------------|---------------------|
| Nittraphap Memorial Hospital: Saraburi                 | Hospital            |
| Noble NC Boiler Plant: Chai Nat                        | Factory             |
| Noble NC Employee Dormitories: Chai Nat                | Apartment           |
| Office & Canteen Thai Nipphon, Samut Prakan            | Commerical Building |
| Office & Factory: Ladlumkaew, Pathum Thani             | Factory             |
| Pattanakarn Life Complext Building 7: Bangkok          | Condominium         |
| Pensiri Place: Bangkok                                 | Apartment           |
| Phet Phahon Apartment: Bangkok                         | Apartment           |
| Phuthong Chainam Place: Bangkok                        | Apartment           |
| Phuthong Chainam Real Estate: Bangkok                  | Apartment           |
| Plernchit Grand View Mansion: Bangkok                  | Apartment           |
| Plume Residence: Min Buri, Bangkok                     | Apartment           |
| Poonsri Loft Boutique Apartment: Bangkok               | Apartment           |
| Public Health Faculty, Khon Kaen University: Khon Kaen | Public Building     |
| Raintree Boutique Hotel: Kanchanaburi                  | Hotel               |
| Rimkok Resort: Chiang Rai                              | Hotel               |
| Rod Fai Fah Apartment: Bangkok                         | Apartment           |
| Sahacha Building: Sathorn                              | Commerical Building |
| Sappraiwan Park: Phitasulok                            | Hotel               |
| Sarolux Complex: Bangkok                               | Commerical Building |
| Showroom & Warehouse: Bang Phli                        | Commerical Building |
| Showroom Sang-Udom Lighting Center: Pathumthani        | Commerical Building |
| Siam Container Teminal: Samut Prakan                   | Warehouse           |
| Sirinusorn Kindergarten School: Bangkok                | Public Building     |
| Sirinusorn Sport Club: Bangkok                         | Public Building     |

| Project Name                                                      | Project Type        |
|-------------------------------------------------------------------|---------------------|
| Srinusorn Primary School: Bangkok                                 | Public Building     |
| Su Dhamma Sala (Wat Jak Daeng): Samut Prakan                      | Others              |
| Tech NC Office Building: Bangkok                                  | Commerical Building |
| Thai Nippon Office Building: Chachoengsao                         | Commerical Building |
| Thai Silicon Factory: Nakhon Pathom                               | Factory             |
| The Dearly Koh Tao Hostel (Phase 1): Koh Tao, Surath Thani        | Hotel               |
| The Dearly Koh Tao Hostel (Phase 2): Koh Tao, Surath Thani        | Hotel               |
| The Dearly Residence Salaya 1: Nakhon Pathom                      | Apartment           |
| The Dearly Residence Salaya 2: Nakhon Pathom                      | Apartment           |
| The Hi Riverpark Condominium: Rayong                              | Condominium         |
| The Peanut Apartment: Samut Prakan                                | Apartment           |
| The Sand Dorm: Lumlukka Klong 7, Pathum Thani                     | Apartment           |
| The Senior Health Care: Bangkok                                   | Hospital            |
| Tonson Place: Nonthaburi                                          | Apartment           |
| Training Center: Chonburi                                         | Commerical Building |
| Union Mall Shopping Center: Bangkok                               | Commerical Building |
| Waranya Place: Bangkok                                            | Condominium         |
| Warehouse: Kingkaew, Samut Prakan                                 | Warehouse           |
| Warehouse: Silom 13, Bangkok                                      | Warehouse           |
| Wattana Wittayalai (Renovation): Bangkok                          | Public Building     |
| Wihan Phra Phut Kittikhunmuni (Wat Klang Dong): Nakhon Ratchasima | Others              |
| Winner Residence: Huay Khwang, Bangkok                            | Apartment           |
| Yoo Cham Sai Apartment: Huay Kwang, Bangkok                       | Apartment           |
|                                                                   |                     |