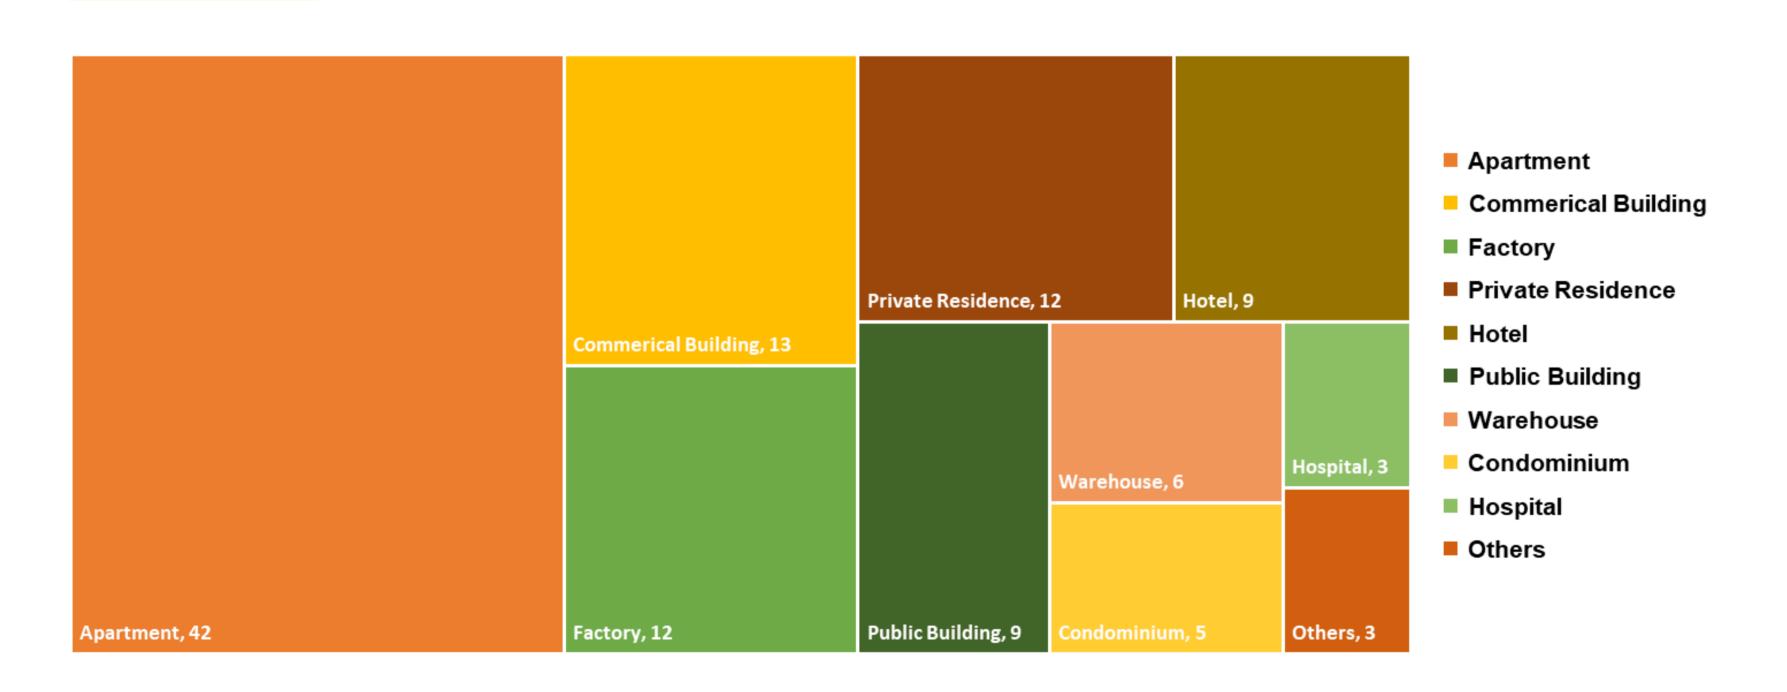

## **ABOUT US**

37

YEARS OF EXPERIENCE

> 100

**COMPLETED PROJECTS** 

13

**CURRENT PROJECTS** 

**THB 2.8 BN** 

**TOTAL PROJECT VOLUME** 

#### PORTFOLIO BREAKDOWN